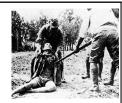

# **Tokyo Trials**

- Japanese leaders were put on trial for three reasons:
  - 1) Crimes against peace
  - 2) War Crimes
  - 3) Crimes against humanity

- The first reason why the Japanese were put on trial dealt with their aggression towards China before WWII, and Pearl Harbor
- The second and third reasons dealt with their actions during the *Rape of Nanking & Bataan Death March*
- \*\* This was not a United Nations sponsored trial, this was organized by the IMTFE (International Military Tribunal for the Far East)