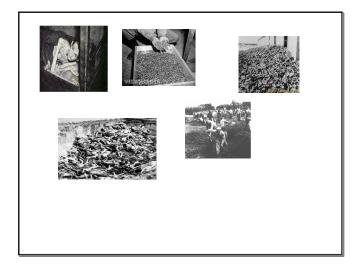

## **Isolating the Jews**

- Hitler ordered Jews in all countries under his control to be moved to cities in Poland
- Ghettos = segregated areas in Polish cities, where Jews were forced to live
  - -- Guarded by NAZI military
  - -- Fenced in with barbed wire and walls
  - -- Prevented Jews from leaving