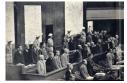

## **Nuremberg Trials (1945 - 1946)**

'crimes against humanity'

- NAZI leaders were put on trial by the newly formed United Nations -- Only the top officers were charged with
- 19 NAZI officers were either executed or sent to prison
  - -- This establishes the idea that during wartime, leaders can be responsible for their actions

\*\* The conclusion of the Nuremberg Trials laid the foundation for the UN's Declaration of Human Rights

"Murder, extermination, enslavement, deportation, and other inhumane acts committed against any civilian population, before or during the war, or persecutions on political, racial or religious grounds in execution of or in connection with any crime within the jurisdiction of the Tribunal, whether or not in violation of the domestic law of the country where perpetrated".