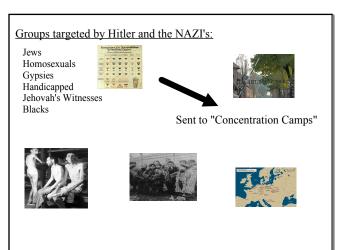

### **Hitler's Final Solution**

#### **Anti-Semitism in Germany**

Aryan Race = Hitler's belief in a "master race"

- Believed that Jews and other "non-aryan" peoples were inferior

**Final Solution** = Hitler's program of *GENOCIDE* 

- GENOCIDE = systematic killing of an entire group of people

#### **Anti-Semitism in Germany**

Anti-Semitism = hatred towards the Jewish People

- 1935 = Nuremberg Laws
  - Jews could not be public officials
  - Jews had to be "identified" = wear star of david on their clothing
  - German Jews are no longer citizens