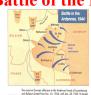

## **Hitler's Response = Battle of the Bulge**

- Hitler tries to make a path to the sea....operation fails
- Soviets and Allies close in on Germany from both sides

Hitler knows its the end...commits suicide - V-E Day May 8th 1945