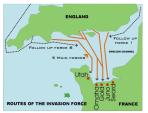

### D-Day Invasion -- June 6, 1944

Italian campaign stalls

- United States and Great Britain attack France; finally open the second European Front Stalin wanted

Greatest coordinated military operation in history (air, sea, and land)

\*\* Most important turning point in WWII